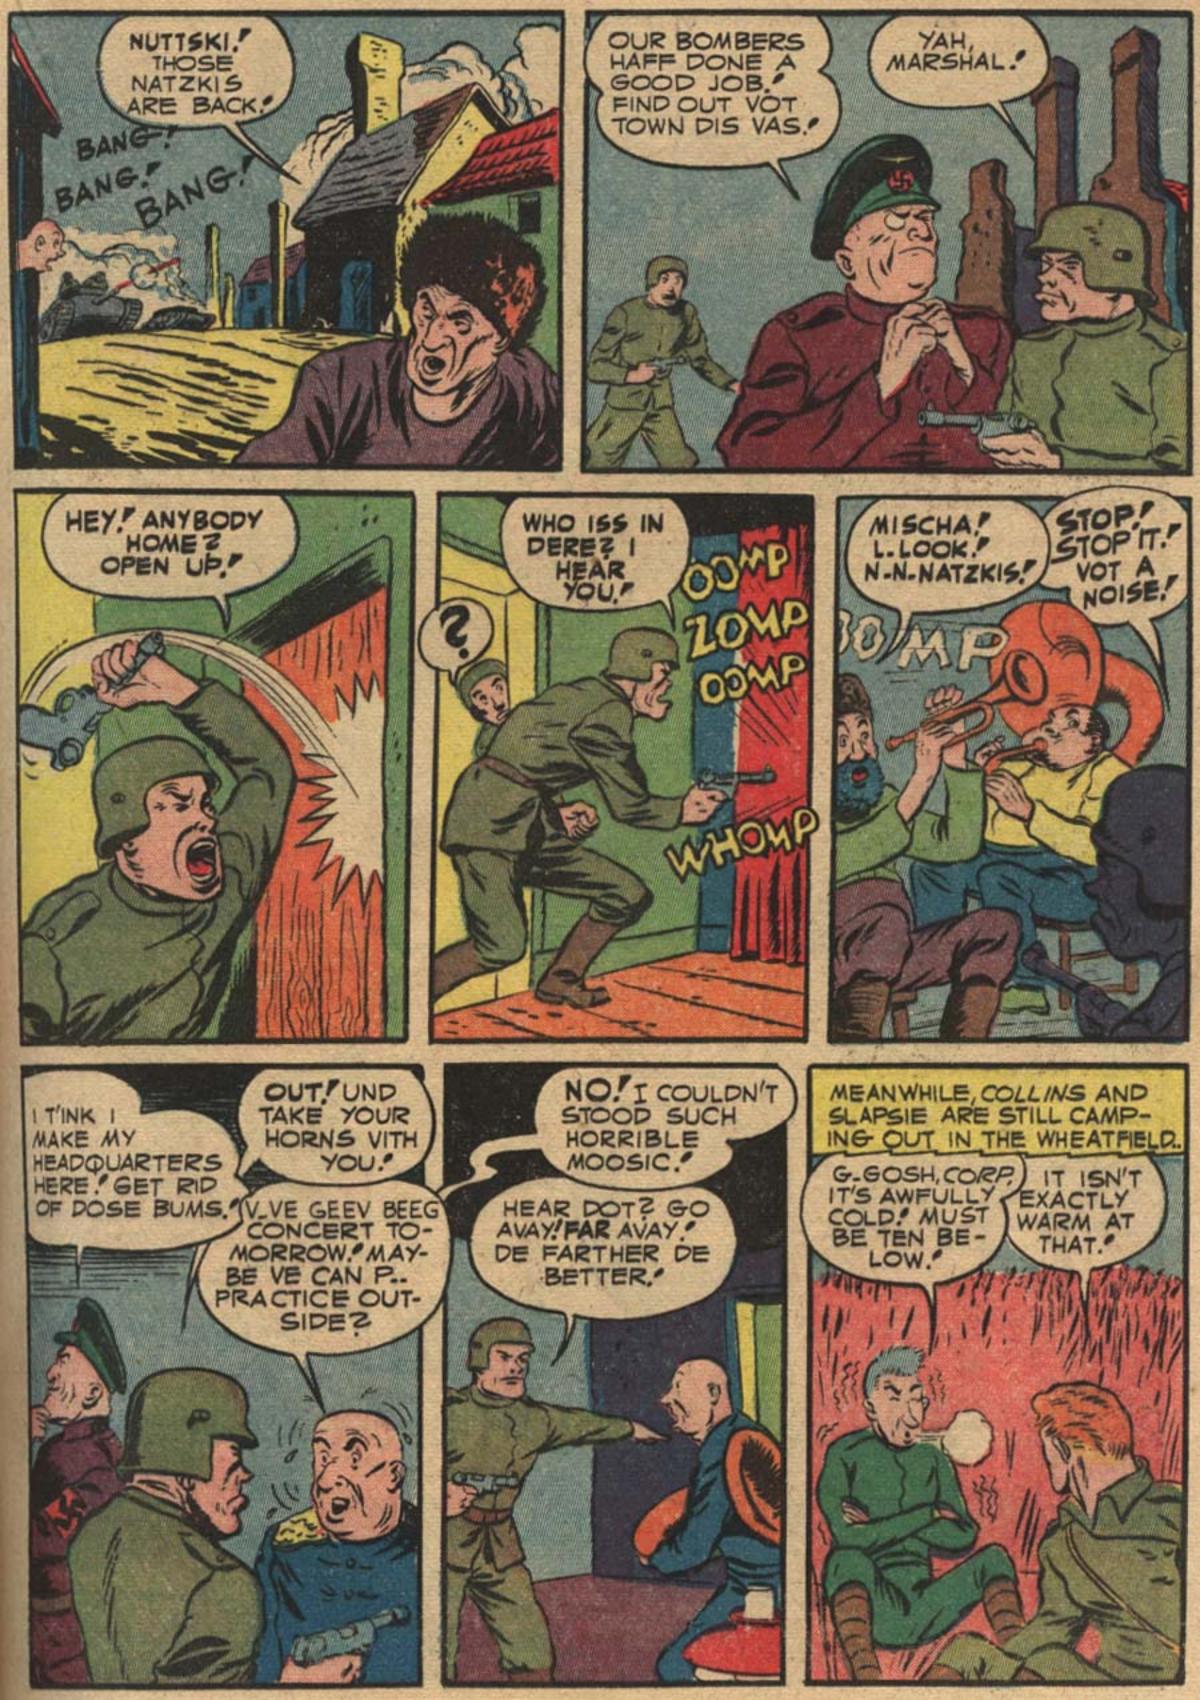

# FRAIL ... WEAK ... UNDEVELOPED? TRY THIS QUICK EASY WAY TO GET BIG HUSKY HANDSOME MUSCLES!

## New 37 Feature Body Builder Gets Amazing Results for Thousands.

Used by Champs. Costs Little!

With the big HERCULES EXERCISER OUTFIT you can set up a gym right at home. Enough equipment to exercise every muscle in the body!

If you're frail weak undeveloped and not rugged enough to mix it up with the big fellows, start doing something about it today Don't forget, the fellow with the husky, muscular, athletic build needn't take back talk from anybody He knows how to handle himself and be cause he is well trained, has more confidence in his ability to tackle anything that comes along So don't be a "softie" or a "sissy." Start getting in shape with the HERCULES MUSCLE BUILDING TRAINING OUTFIT now.

#### HERE'S WHAT YOU GET!

With the complete MERCULES IRAINING OUTFIT you get everything needed to whip yourself into superb physical condition and at the same time learn the inside tricks of muscular development

First of all you get the big powertul 10-CABLE EXERCISER that is adjustable to 200 pounds resistance These adjustable cables allow gradu ated and regulated muscular development. You can start with but v or 5 cables and gradually add on more as you feel yourself getting stronger in addition you get real big and tough 10-CABLE HANDLES that fit the hand comfortably and tast a lifetime Even the cables themselves are woven in tough extra heavy strands to give long life

For rippling back and shoulder muscles and flat wash-board stomach muscles, the special WALL EXERCISER equipment is just what you need The same type of equipment used by champ fighters who must protect the stomach with layers of firm solid muscle You'll like the way the Wall Exerciser handles how it gives those back muscles a real work-out. If you like boxing, you'll get a big kick out of the way the SHADOW BOXER helps put power in your punches. A regulation SKIP ROPE is also sup plied a necessary part of every boxer's training equipment

With the ROWING MACHINE attachments you also help the stomach muscles as well as the biceps and shoulder muscles. In each HERCULES OUTFIT is also included the famous adjustable HEAD AND FOOT HARNESS. This was specially designed to develop strong powerful necks. Even skinny, scrawny necks show amazing response to this exercise. Used as a foot harness, this helps build strong calves and ankles

#### LIMITED OFFER - ACT NOW!

Think of it practically a complete symnasium right in your own home AND THE ENTIRE OUTFIT STILL COSTS ONLY \$3.491 The price is being held down as long as possible but don't take chances get your outfit while the price is low Send no money now Just fill out the coupon below with your name and address (ut on a postcard) and we will ship everything out by return mail When the outfit arrives pay the postman \$3.49 plus postal charges (Outside U S 50c extra Cash with order s